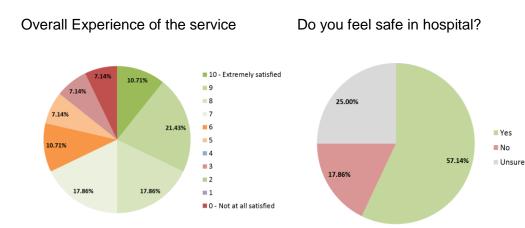

## Delius Ward – time leading up to move (August 2016 to January 2017)

Overall Experience of the service

Do you feel safe in hospital?